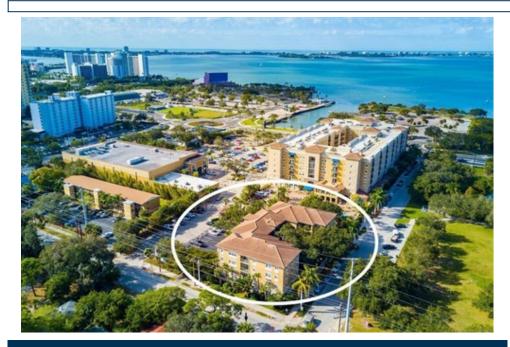

## 1268 11th St Unit 2402, Sarasota, FL 34236

Beds: 2 | Baths: 2 Full MLS #: A4645875

Condominium | 1,122 ft<sup>2</sup>

More Info: 126811thStUnit2402.lsForSale.com

## Remarks

One or more photo(s) has been virtually staged. Welcome to your urban oasis in Sarasota's trendy Rosemary District! This 2-bedroom, 2-bathroom condominium in the Treehouse building at Broadway Promenade offers open-air access to downtown living at its best. AC was new in 2022, water heater replaced in 2019. Enjoy amenities like 24-hour concierge service, a heated pool and hot tub, fitness center, library, billiards room, and outdoor grilling area. The pet-friendly community includes guest suites for visitors. Located near Publix Plaza, you'll have access to trendy cafes, restaurants, yoga studios, and shopping. The Van Wezel Performing Arts Center is across the street, and the upcoming 53-acre "The Bay" park will offer a state-of-the-art public space with dining and waterfront views. Don't miss this opportunity to own a slice of urban luxury in Sarasota. Contact us today!